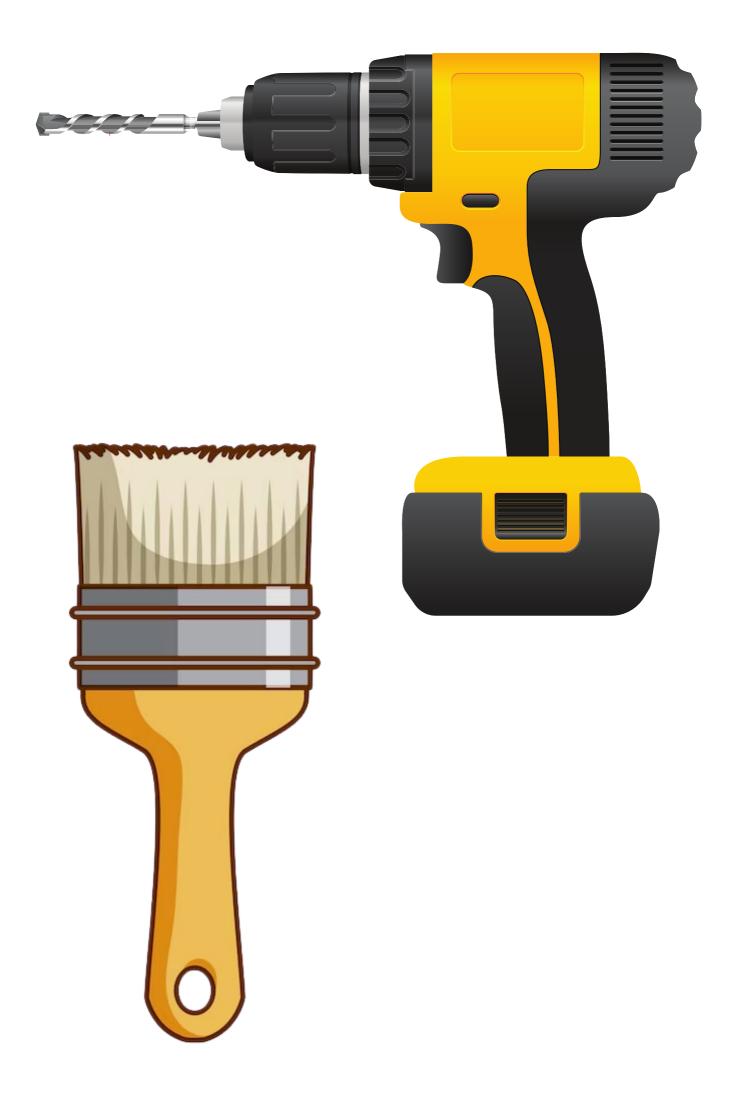

## TOOLBOX AND TOOL TEMPLATES

Included here are copies of the toolbox and tools that can be printed and used in worship and at home. There is both a colour, and black and white option, for you to choose what might suit your community.

You might also like to print these in a larger size, to use as up-front visuals, or you may like to use 'real' tools and a toolbox.

## Instructions

1. Print pages, single sided in Colour (p2-5) or Black and White (p6-9) as desired.

- 2. Cut out toolbox, including white space under handle if possible.
- 2. Fold along black line, and staple or glue edges together to form your toolbox.
- 3. Each week, cut out the next tool, or tools, and add to your toolbox.

4. Use the prayer prompts in worship or Bible reflections to add prayers each week.