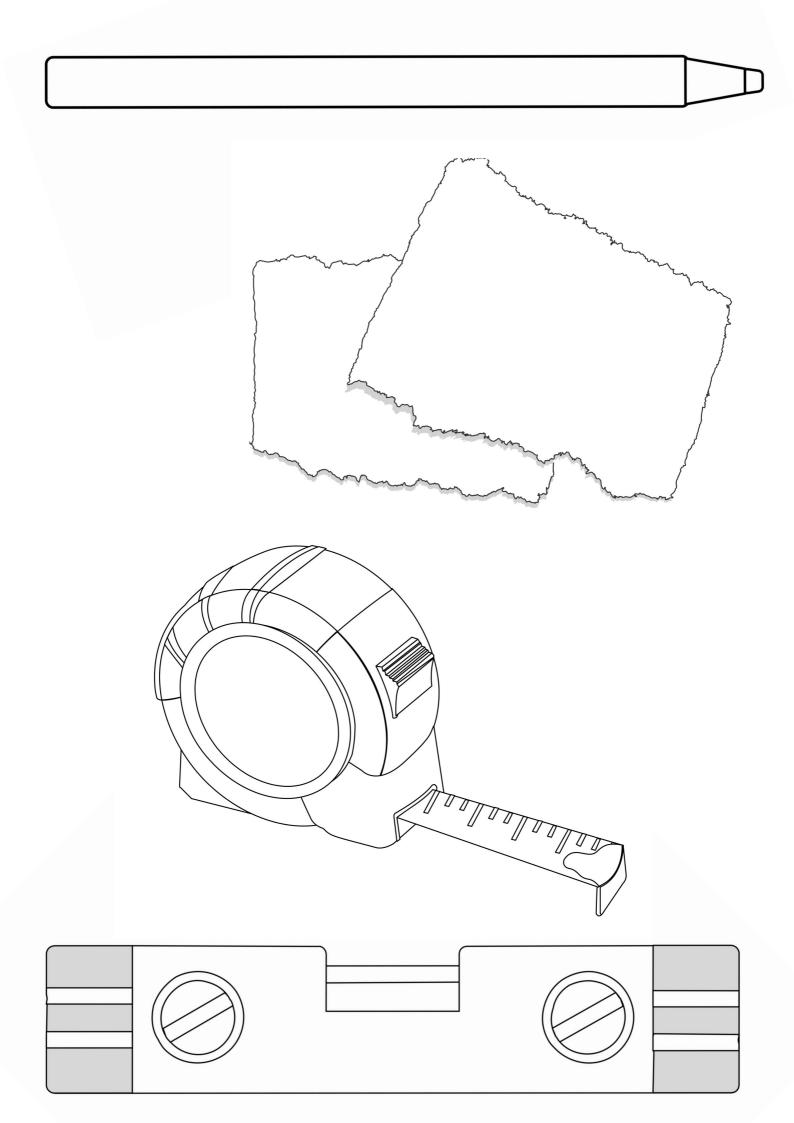

## TOOLBOX AND TOOL TEMPLATES

Included here are copies of the toolbox and tools that can be printed and used in worship and at home. There is both a colour, and black and white option, for you to choose what might suit your community.

You might also like to print these in a larger size, to use as up-front visuals, or you may like to use 'real' tools and a toolbox.

## Instructions

1. Print pages, single sided in Colour (p2-5) or Black and White (p6-9) as desired.

- 2. Cut out toolbox, including white space under handle if possible.
- 2. Fold along black line, and staple or glue edges together to form your toolbox.
- 3. Each week, cut out the next tool, or tools, and add to your toolbox.

4. Use the prayer prompts in worship or Bible reflections to add prayers each week.