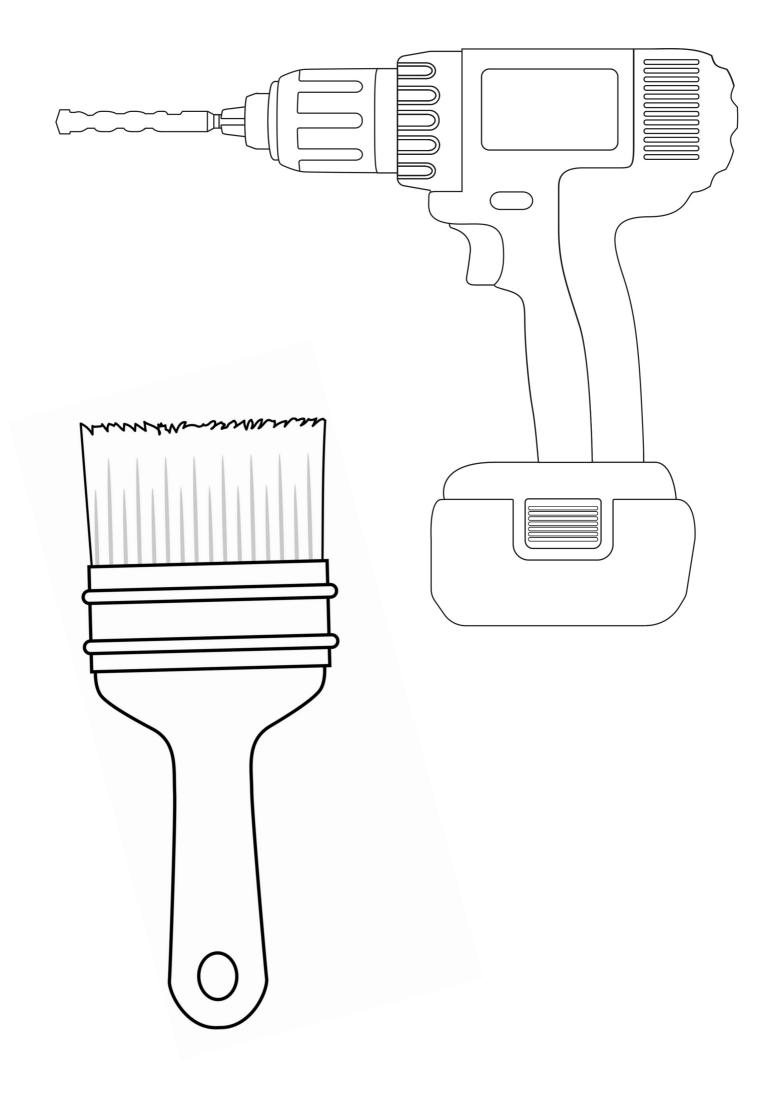

## TOOLBOX AND TOOL TEMPLATES

Included here are copies of the toolbox and tools that can be printed and used in worship and at home. There is both a colour, and black and white option, for you to choose what might suit your community.

You might also like to print these in a larger size, to use as up-front visuals, or you may like to use 'real' tools and a toolbox.

## Instructions

1. Print pages, single sided in Colour (p2-5) or Black and White (p6-9) as desired.

- 2. Cut out toolbox, including white space under handle if possible.
- 2. Fold along black line, and staple or glue edges together to form your toolbox.
- 3. Each week, cut out the next tool, or tools, and add to your toolbox.

4. Use the prayer prompts in worship or Bible reflections to add prayers each week.