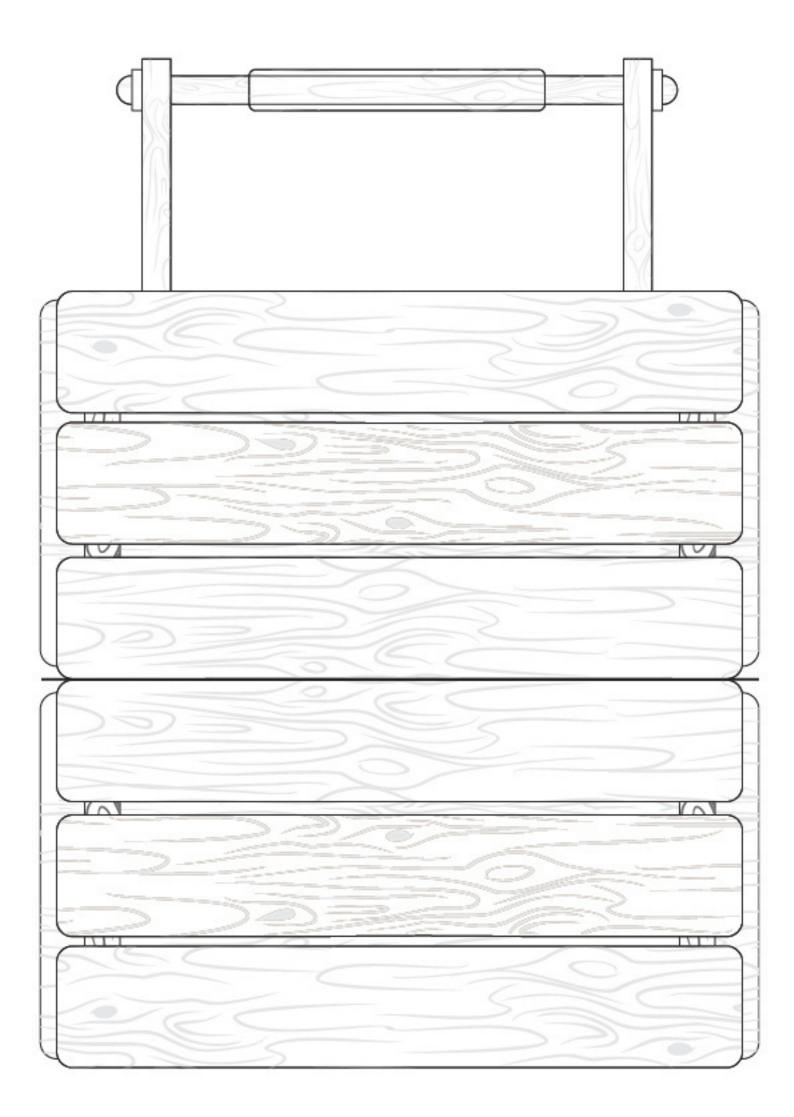

## TOOLBOX AND TOOL TEMPLATES

Included here are copies of the toolbox and tools that can be printed and used in worship and at home. There is both a colour, and black and white option, for you to choose what might suit your community.

You might also like to print these in a larger size, to use as up-front visuals, or you may like to use 'real' tools and a toolbox.

## Instructions

1. Print pages, single sided in Colour (p2-5) or Black and White (p6-9) as desired.

- 2. Cut out toolbox, including white space under handle if possible.
- 2. Fold along black line, and staple or glue edges together to form your toolbox.
- 3. Each week, cut out the next tool, or tools, and add to your toolbox.

4. Use the prayer prompts in worship or Bible reflections to add prayers each week.