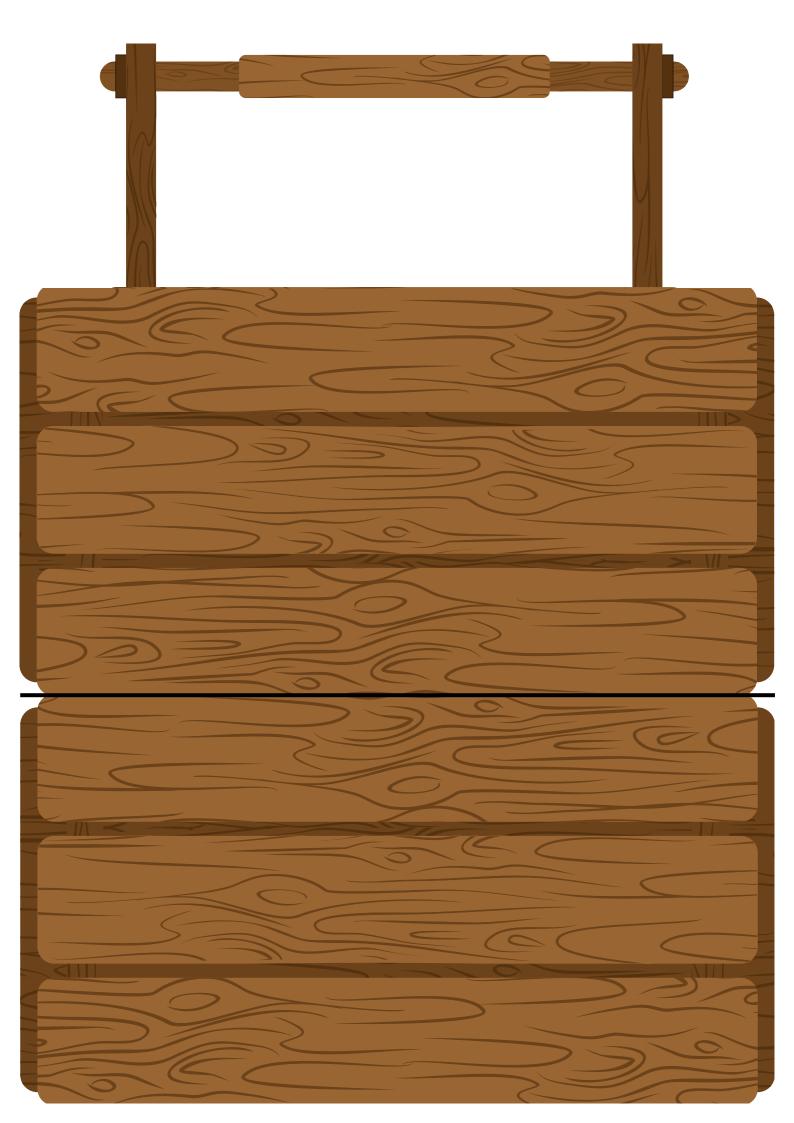

## Instructions

1. Print pages, single sided in Colour (p2-5) or Black and White (p6-9) as desired.

- 2. Cut out toolbox, including white space under handle if possible.
- 2. Fold along black line, and staple or glue edges together to form your toolbox.
- 3. Each week, cut out the next tool, or tools, and add to your toolbox.