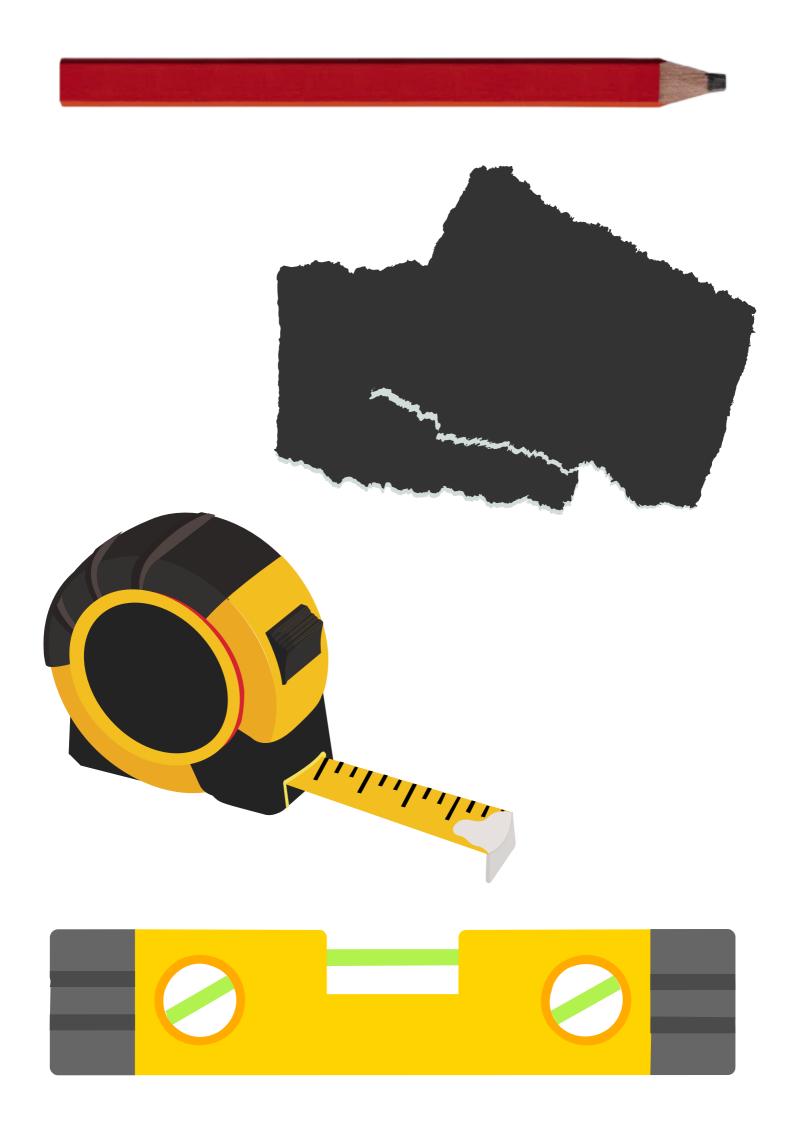

## Instructions

1. Print pages, single sided in Colour (p2-5) or Black and White (p6-9) as desired.

- 2. Cut out toolbox, including white space under handle if possible.
- 2. Fold along black line, and staple or glue edges together to form your toolbox.
- 3. Each week, cut out the next tool, or tools, and add to your toolbox.

4. Use the prayer prompts in worship or Bible reflections to add prayers each week.